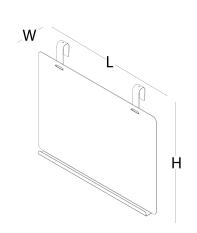

# product family \_\_\_\_\_

focus shelf - three shelves

focus shelf - four shelves

focus shelf - five shelves

focus accessories

writing board

magazine holder

hanger

# size chart - accessories

metal hanger H 12,5 W 6,3 L 3,6

socket box H 45 W 6,5 L 26