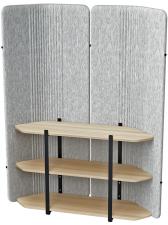

Magazine holder, white board and hanger accessories satisfy overall user / employee

Focus Shelf, besides being space divider and sound absorbing features, it can be used as an independent storage and display unit.

# product family \_\_\_\_\_

focus shelf - three shelves

focus shelf - four shelves

focus shelf - five shelves

focus accessories

writing board

magazine holder

hanger

H 145

corner panel felt / acoustic felt corner panel felt / acoustic felt H 145

H 180

W 30 L 100

W 30 L 70

focus shelf focus shelf felt / acoustic felt H 145 felt / acoustic felt H 180 3 shelves W 62 L 140 3 shelves W 62 L 200