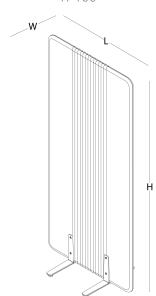

**Focus Meet**, creates semi-closed spaces in open office environments where employees can hold fast and dynamic meetings and exchange their ideas.

**Focus Flex;** increases concentration and employee productivity by preventing sound reflections in the office.

corner felt / acoustic felt

H 145

corner felt / acoustic felt H 180

corner felt / acoustic felt H 145

corner felt / acoustic felt H 180

W 47 L 122

W 47 L 82 corner panel felt / acoustic felt corner panel felt / acoustic felt

H 145

corner panel felt / acoustic felt corner panel felt / acoustic felt H 145

H 180

W 30 L 100

W 30 L 70

focus shelf focus shelf felt / acoustic felt H 145 felt / acoustic felt H 180 3 shelves W 62 L 140 3 shelves W 62 L 200