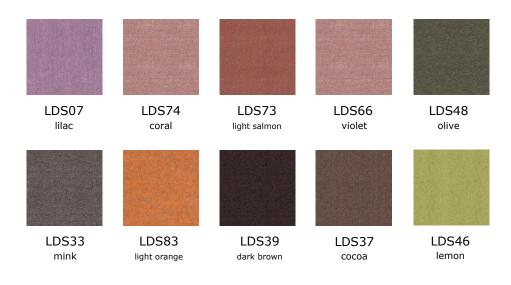

ner felt / acoustic felt H 180



corner felt / acoustic felt H 145



corner felt / acoustic felt H 180



W 47 L 122

W 47 L 82 corner panel felt / acoustic felt corner panel felt / acoustic felt

H 145







corner panel felt / acoustic felt corner panel felt / acoustic felt H 145



H 180





W 30 L 100

W 30 L 70







focus shelf focus shelf felt / acoustic felt H 145 felt / acoustic felt H 180 3 shelves W 62 L 140 3 shelves W 62 L 200

focus shelf felt / acoustic felt

L 140

focus shelf felt / acoustic felt L 200



focus shelf felt / acoustic felt

L 145



focus shelf felt / acoustic felt L 200





5 shelves W 62 H 180

4 shelves W 62 H 145

# size chart - accessories

metal hanger H 12,5 W 6,3 L 3,6







socket box H 45 W 6,5 L 26







#### sonus



#### camira synergy



#### felt



# metal (leg, socket box, hanger)



### melamine (table top, shelf)



# wood (table leg)

# bold leather (magazine holder)