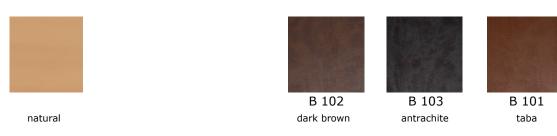

l felt / acoustic felt corner panel felt / acoustic felt

H 145







corner panel felt / acoustic felt corner panel felt / acoustic felt H 145



H 180





W 30 L 100

W 30 L 70







focus shelf focus shelf felt / acoustic felt H 145 felt / acoustic felt H 180 3 shelves W 62 L 140 3 shelves W 62 L 200

focus shelf felt / acoustic felt

L 140

focus shelf felt / acoustic felt L 200



focus shelf felt / acoustic felt

L 145



focus shelf felt / acoustic felt L 200





5 shelves W 62 H 180

4 shelves W 62 H 145

# size chart - accessories

metal hanger H 12,5 W 6,3 L 3,6







socket box H 45 W 6,5 L 26







#### sonus



#### camira synergy



#### felt



# metal (leg, socket box, hanger)



### melamine (table top, shelf)



# wood (table leg)

# bold leather (magazine holder)