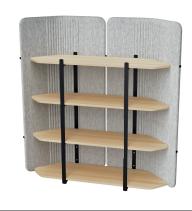

# product family \_\_\_\_\_

focus shelf - three shelves

focus shelf - four shelves

focus shelf - five shelves

focus accessories

writing board

magazine holder

hanger

H 145

corner panel felt / acoustic felt corner panel felt / acoustic felt H 145

H 180

W 30 L 100

W 30 L 70

focus shelf focus shelf felt / acoustic felt H 145 felt / acoustic felt H 180 3 shelves W 62 L 140 3 shelves W 62 L 200

focus shelf felt / acoustic felt

L 140

focus shelf felt / acoustic felt L 200

focus shelf felt / acoustic felt

L 145

focus shelf felt / acoustic felt L 200

5 shelves W 62 H 180

4 shelves W 62 H 145