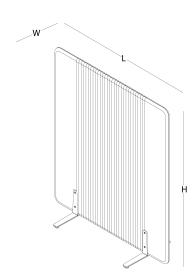

**Focus Meet**, creates semi-closed spaces in open office environments where employees can hold fast and dynamic meetings and exchange their ideas.

**Focus Flex;** increases concentration and employee productivity by preventing sound reflections in the office.

corner felt / acoustic felt

H 145

corner felt / acoustic felt H 180

corner felt / acoustic felt H 145

corner felt / acoustic felt H 180

W 47 L 122

W 47 L 82 corner panel felt / acoustic felt corner panel felt / acoustic felt

H 145

corner panel felt / acoustic felt corner panel felt / acoustic felt H 145

H 180

W 30 L 100

W 30 L 70

focus shelf focus shelf felt / acoustic felt H 145 felt / acoustic felt H 180 3 shelves W 62 L 140 3 shelves W 62 L 200