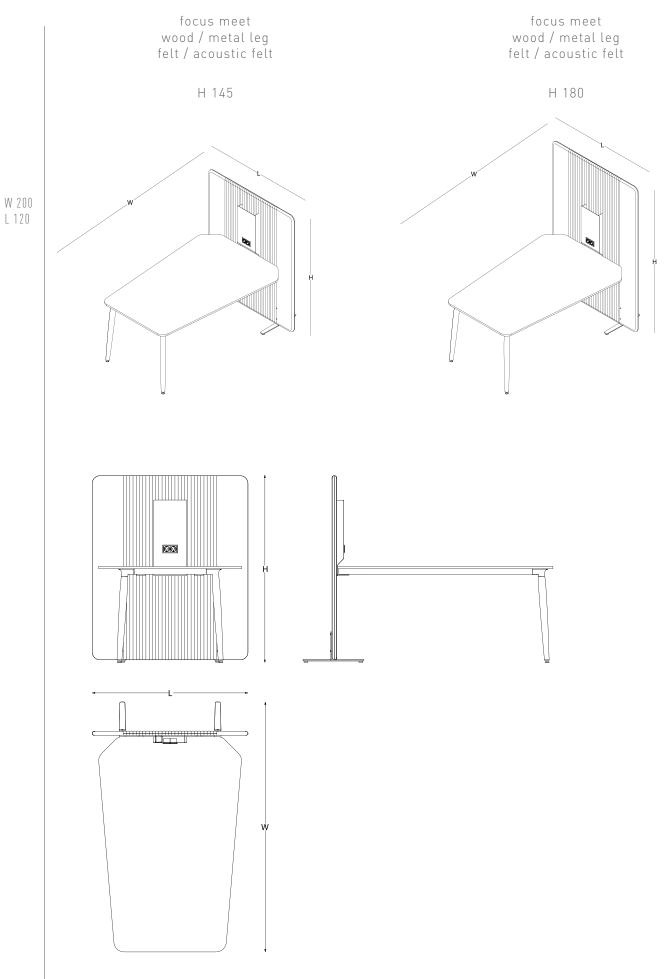

**Focus Meet**, creates semi-closed spaces in open office environments where employees can hold fast and dynamic meetings and exchange their ideas.

**Focus Flex;** increases concentration and employee productivity by preventing sound reflections in the office.

focus flex panels

focus meet - wooden leg

focus meet - metal leg

corner felt / acoustic felt

H 145

corner felt / acoustic felt H 180

corner felt / acoustic felt H 145

corner felt / acoustic felt H 180

W 47 L 122

W 47 L 82 corner panel felt / acoustic felt corner panel felt / acoustic felt

H 145

corner panel felt / acoustic felt corner panel felt / acoustic felt H 145

H 180

W 30 L 100

W 30 L 70

focus shelf focus shelf felt / acoustic felt H 145 felt / acoustic felt H 180 3 shelves W 62 L 140 3 shelves W 62 L 200