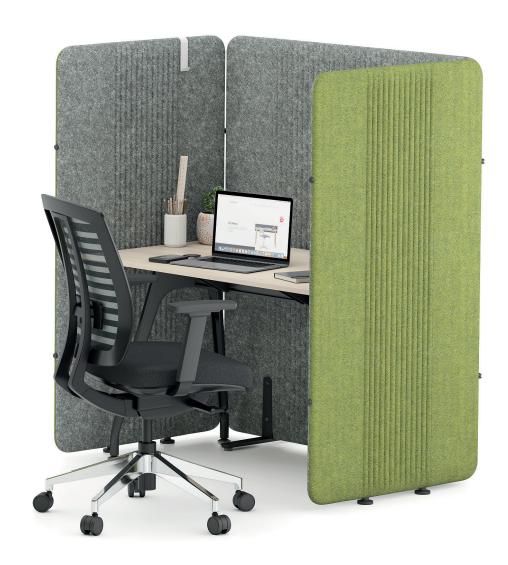

**Focus Meet**, creates semi-closed spaces in open office environments where employees can hold fast and dynamic meetings and exchange their ideas.

**Focus Flex;** increases concentration and employee productivity by preventing sound reflections in the office.

focus flex panels

focus meet - wooden leg

focus meet - metal leg