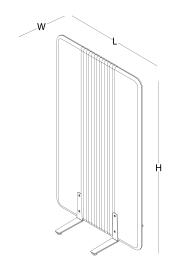

**Focus Meet**, creates semi-closed spaces in open office environments where employees can hold fast and dynamic meetings and exchange their ideas.

**Focus Flex;** increases concentration and employee productivity by preventing sound reflections in the office.

corner felt / acoustic felt

H 145

corner felt / acoustic felt H 180

corner felt / acoustic felt H 145

corner felt / acoustic felt H 180

W 47 L 122

W 47 L 82 corner panel felt / acoustic felt corner panel felt / acoustic felt

H 145

corner panel felt / acoustic felt corner panel felt / acoustic felt H 145

H 180

W 30 L 100

W 30 L 70

focus shelf focus shelf felt / acoustic felt H 145 felt / acoustic felt H 180 3 shelves W 62 L 140 3 shelves W 62 L 200