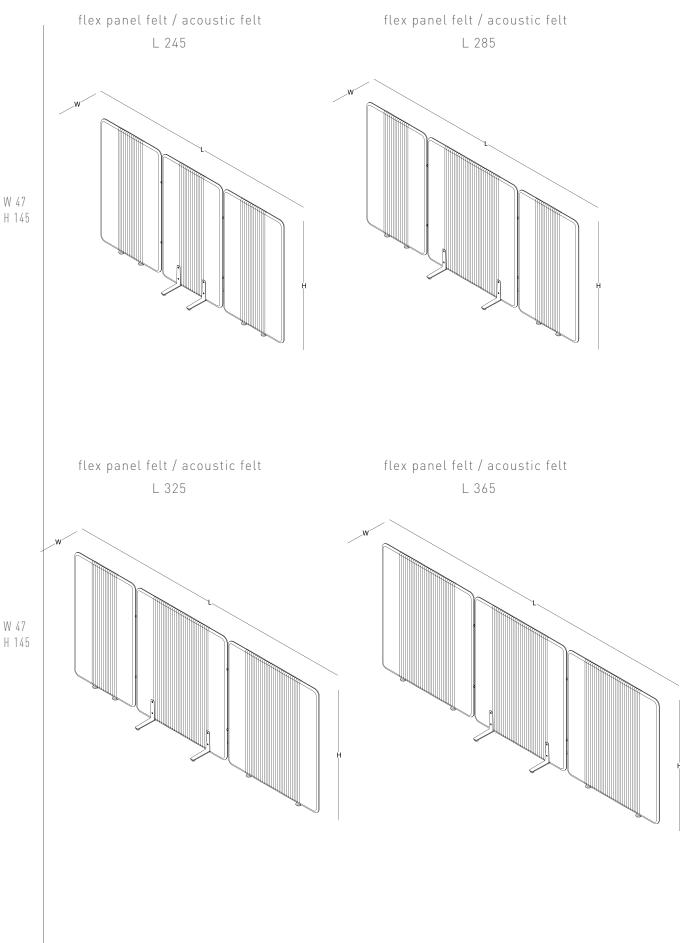

**Focus Meet**, creates semi-closed spaces in open office environments where employees can hold fast and dynamic meetings and exchange their ideas.

**Focus Flex;** increases concentration and employee productivity by preventing sound reflections in the office.

focus flex panels

focus meet - wooden leg

focus meet - metal leg