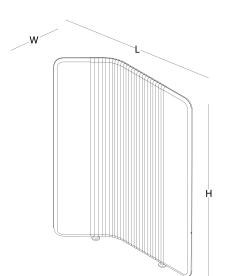

**Focus Meet**, creates semi-closed spaces in open office environments where employees can hold fast and dynamic meetings and exchange their ideas.

**Focus Flex;** increases concentration and employee productivity by preventing sound reflections in the office.

focus flex panels

focus meet - wooden leg

focus meet - metal leg