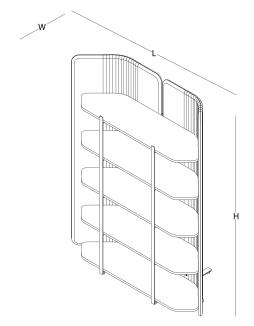

# product family \_\_\_\_\_

focus shelf - three shelves

focus shelf - four shelves

focus shelf - five shelves

focus accessories

writing board

magazine holder

hanger

H 145

corner panel felt / acoustic felt corner panel felt / acoustic felt H 145

H 180

W 30 L 100

W 30 L 70

focus shelf focus shelf felt / acoustic felt H 145 felt / acoustic felt H 180 3 shelves W 62 L 140 3 shelves W 62 L 200

focus shelf felt / acoustic felt

L 140

focus shelf felt / acoustic felt L 200

focus shelf felt / acoustic felt

L 145

focus shelf felt / acoustic felt L 200

5 shelves W 62 H 180

4 shelves W 62 H 145