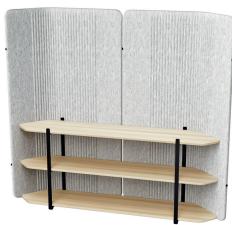

Magazine holder, white board and hanger accessories satisfy overall user / employee

Focus Shelf, besides being space divider and sound absorbing features, it can be used as an independent storage and display unit.

# product family \_\_\_\_\_

focus shelf - three shelves

focus shelf - four shelves

focus shelf - five shelves

focus accessories

writing board

magazine holder

hanger

focus shelf felt / acoustic felt

L 140

focus shelf felt / acoustic felt L 200

focus shelf felt / acoustic felt

L 145

focus shelf felt / acoustic felt L 200

5 shelves W 62 H 180

4 shelves W 62 H 145