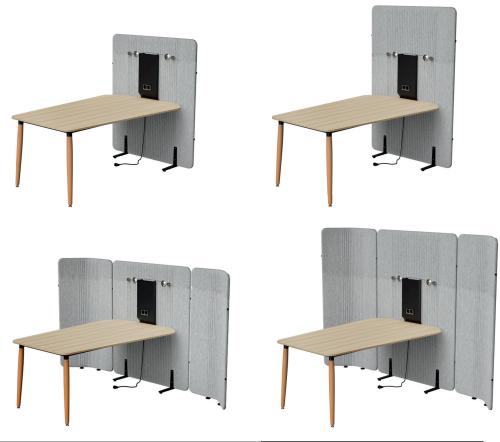

**Focus Meet**, creates semi-closed spaces in open office environments where employees can hold fast and dynamic meetings and exchange their ideas.

**Focus Flex;** increases concentration and employee productivity by preventing sound reflections in the office.

focus flex panels

focus meet - wooden leg

focus meet - metal leg