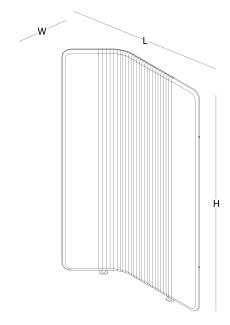

**Focus Meet**, creates semi-closed spaces in open office environments where employees can hold fast and dynamic meetings and exchange their ideas.

**Focus Flex;** increases concentration and employee productivity by preventing sound reflections in the office.

focus flex panels

focus meet - wooden leg

focus meet - metal leg