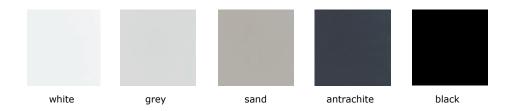

oustic felt H 145



corner felt / acoustic felt H 180



W 47 L 122

W 47 L 82 corner panel felt / acoustic felt corner panel felt / acoustic felt

H 145







corner panel felt / acoustic felt corner panel felt / acoustic felt H 145



H 180





W 30 L 100

W 30 L 70







focus shelf focus shelf felt / acoustic felt H 145 felt / acoustic felt H 180 3 shelves W 62 L 140 3 shelves W 62 L 200

focus shelf felt / acoustic felt

L 140

focus shelf felt / acoustic felt L 200



focus shelf felt / acoustic felt

L 145



focus shelf felt / acoustic felt L 200





5 shelves W 62 H 180

4 shelves W 62 H 145

# size chart - accessories

metal hanger H 12,5 W 6,3 L 3,6







socket box H 45 W 6,5 L 26







#### sonus



#### camira synergy



#### felt



# metal (leg, socket box, hanger)



### melamine (table top, shelf)



# wood (table leg)

# bold leather (magazine holder)