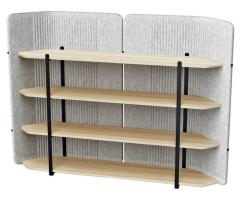

Magazine holder, white board and hanger accessories satisfy overall user / employee

Focus Shelf, besides being space divider and sound absorbing features, it can be used as an independent storage and display unit.

# product family \_\_\_\_\_

focus shelf - three shelves

focus shelf - four shelves

focus shelf - five shelves

focus accessories

writing board

magazine holder

hanger

focus shelf felt / acoustic felt

L 140

focus shelf felt / acoustic felt L 200

focus shelf felt / acoustic felt

L 145

focus shelf felt / acoustic felt L 200

5 shelves W 62 H 180

4 shelves W 62 H 145