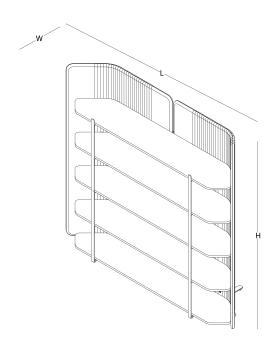

# product family \_\_\_\_\_

focus shelf - three shelves

focus shelf - four shelves

focus shelf - five shelves

focus accessories

writing board

magazine holder

hanger

H 145

corner panel felt / acoustic felt corner panel felt / acoustic felt H 145

H 180

W 30 L 100

W 30 L 70

focus shelf focus shelf felt / acoustic felt H 145 felt / acoustic felt H 180 3 shelves W 62 L 140 3 shelves W 62 L 200

focus shelf felt / acoustic felt

L 140

focus shelf felt / acoustic felt L 200

focus shelf felt / acoustic felt

L 145

focus shelf felt / acoustic felt L 200

5 shelves W 62 H 180

4 shelves W 62 H 145