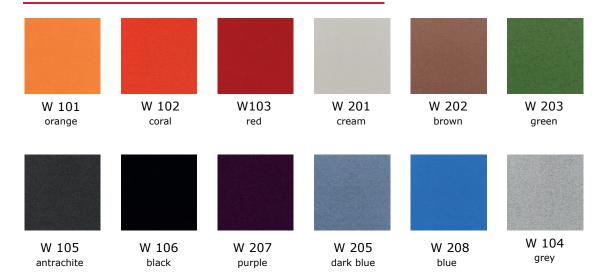

oustic felt H 180



corner felt / acoustic felt H 145



corner felt / acoustic felt H 180



W 47 L 122

W 47 L 82 corner panel felt / acoustic felt corner panel felt / acoustic felt

H 145







corner panel felt / acoustic felt corner panel felt / acoustic felt H 145



H 180





W 30 L 100

W 30 L 70







focus shelf focus shelf felt / acoustic felt H 145 felt / acoustic felt H 180 3 shelves W 62 L 140 3 shelves W 62 L 200

focus shelf felt / acoustic felt

L 140

focus shelf felt / acoustic felt L 200



focus shelf felt / acoustic felt

L 145



focus shelf felt / acoustic felt L 200





5 shelves W 62 H 180

4 shelves W 62 H 145

# size chart - accessories

metal hanger H 12,5 W 6,3 L 3,6







socket box H 45 W 6,5 L 26







#### sonus



#### camira synergy



#### felt



# metal (leg, socket box, hanger)



### melamine (table top, shelf)



# wood (table leg)

# bold leather (magazine holder)