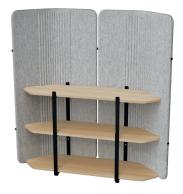

Magazine holder, white board and hanger accessories satisfy overall user / employee

Focus Shelf, besides being space divider and sound absorbing features, it can be used as an independent storage and display unit.

# product family \_\_\_\_\_

focus shelf - three shelves

focus shelf - four shelves

focus shelf - five shelves

focus accessories

writing board

magazine holder

hanger

H 145

corner panel felt / acoustic felt corner panel felt / acoustic felt H 145

H 180

W 30 L 100

W 30 L 70

focus shelf focus shelf felt / acoustic felt H 145 felt / acoustic felt H 180 3 shelves W 62 L 140 3 shelves W 62 L 200

focus shelf felt / acoustic felt

L 140

focus shelf felt / acoustic felt L 200

focus shelf felt / acoustic felt

L 145

focus shelf felt / acoustic felt L 200

5 shelves W 62 H 180

4 shelves W 62 H 145