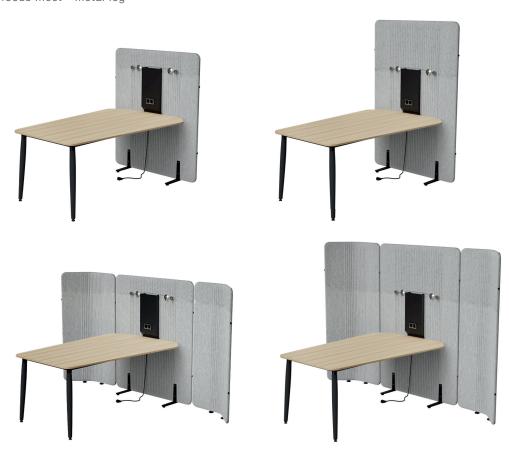

**Focus Meet**, creates semi-closed spaces in open office environments where employees can hold fast and dynamic meetings and exchange their ideas.

**Focus Flex;** increases concentration and employee productivity by preventing sound reflections in the office.

focus flex panels

focus meet - wooden leg

focus meet - metal leg