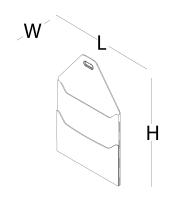

# product family \_\_\_\_\_

focus shelf - three shelves

focus shelf - four shelves

focus shelf - five shelves

focus accessories

writing board

magazine holder

hanger

# size chart - accessories

metal hanger H 12,5 W 6,3 L 3,6

socket box H 45 W 6,5 L 26