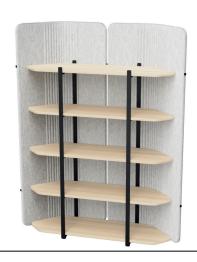

# product family \_\_\_\_\_

focus shelf - three shelves

focus shelf - four shelves

focus shelf - five shelves

focus accessories

writing board

magazine holder

hanger

focus shelf felt / acoustic felt

L 140

focus shelf felt / acoustic felt L 200

focus shelf felt / acoustic felt

L 145

focus shelf felt / acoustic felt L 200

5 shelves W 62 H 180

4 shelves W 62 H 145