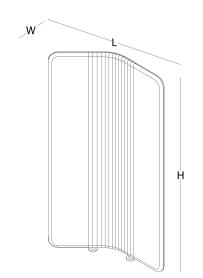

corner felt / acoustic felt

H 145

corner felt / acoustic felt H 180

corner felt / acoustic felt H 145

corner felt / acoustic felt H 180

W 47 L 122

W 47 L 82 corner panel felt / acoustic felt corner panel felt / acoustic felt

H 145

corner panel felt / acoustic felt corner panel felt / acoustic felt H 145

H 180

W 30 L 100

W 30 L 70

focus shelf focus shelf felt / acoustic felt H 145 felt / acoustic felt H 180 3 shelves W 62 L 140 3 shelves W 62 L 200