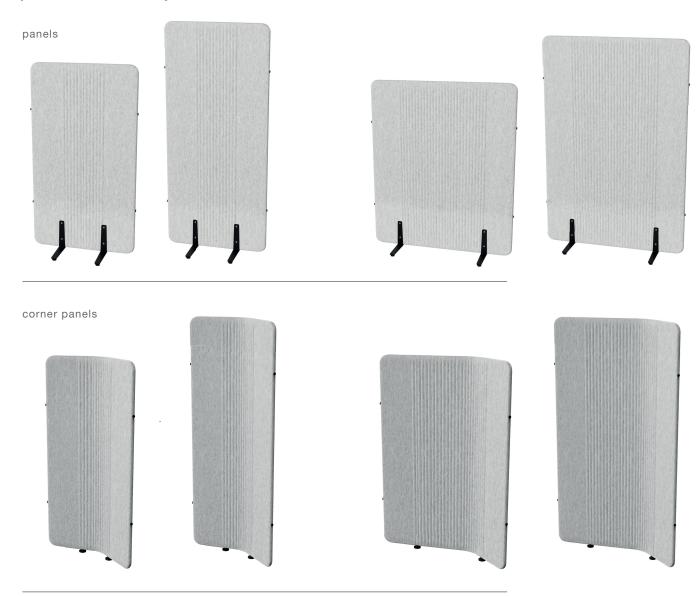

corner felt / acoustic felt

H 145

corner felt / acoustic felt H 180

corner felt / acoustic felt H 145

corner felt / acoustic felt H 180

W 47 L 122

W 47 L 82 corner panel felt / acoustic felt corner panel felt / acoustic felt

H 145

corner panel felt / acoustic felt corner panel felt / acoustic felt H 145

H 180

W 30 L 100

W 30 L 70

focus shelf focus shelf felt / acoustic felt H 145 felt / acoustic felt H 180 3 shelves W 62 L 140 3 shelves W 62 L 200