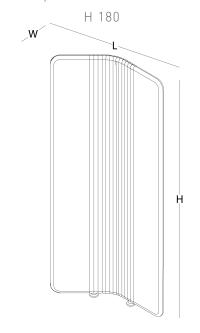

corner felt / acoustic felt

H 145

corner felt / acoustic felt H 180

corner felt / acoustic felt H 145

corner felt / acoustic felt H 180

W 47 L 122

W 47 L 82 corner panel felt / acoustic felt corner panel felt / acoustic felt

H 145

corner panel felt / acoustic felt corner panel felt / acoustic felt H 145

H 180

W 30 L 100

W 30 L 70

focus shelf focus shelf felt / acoustic felt H 145 felt / acoustic felt H 180 3 shelves W 62 L 140 3 shelves W 62 L 200