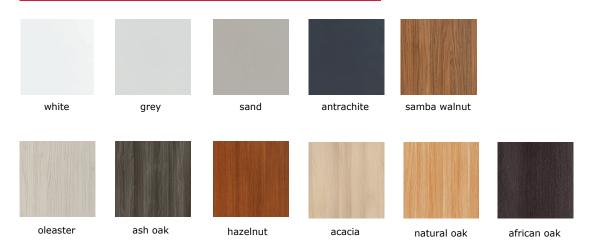

acoustic felt H 180



W 47 L 122

W 47 L 82 corner panel felt / acoustic felt corner panel felt / acoustic felt

H 145







corner panel felt / acoustic felt corner panel felt / acoustic felt H 145



H 180





W 30 L 100

W 30 L 70







focus shelf focus shelf felt / acoustic felt H 145 felt / acoustic felt H 180 3 shelves W 62 L 140 3 shelves W 62 L 200

focus shelf felt / acoustic felt

L 140

focus shelf felt / acoustic felt L 200



focus shelf felt / acoustic felt

L 145



focus shelf felt / acoustic felt L 200





5 shelves W 62 H 180

4 shelves W 62 H 145

# size chart - accessories

metal hanger H 12,5 W 6,3 L 3,6







socket box H 45 W 6,5 L 26







#### sonus



#### camira synergy



#### felt



# metal (leg, socket box, hanger)



### melamine (table top, shelf)



# wood (table leg)

# bold leather (magazine holder)