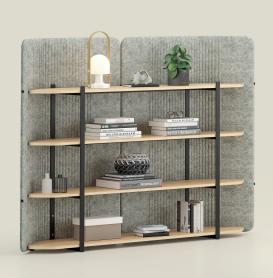

Magazine holder, white board and hanger accessories satisfy overall user / employee

Focus Shelf, besides being space divider and sound absorbing features, it can be used as an independent storage and display unit.

# product family \_\_\_\_\_

focus shelf - three shelves

focus shelf - four shelves

focus shelf - five shelves

focus accessories

writing board

magazine holder

hanger

H 145

corner panel felt / acoustic felt corner panel felt / acoustic felt H 145

H 180

W 30 L 100

W 30 L 70

focus shelf focus shelf felt / acoustic felt H 145 felt / acoustic felt H 180 3 shelves W 62 L 140 3 shelves W 62 L 200

focus shelf felt / acoustic felt

L 140

focus shelf felt / acoustic felt L 200

focus shelf felt / acoustic felt

L 145

focus shelf felt / acoustic felt L 200

5 shelves W 62 H 180

4 shelves W 62 H 145