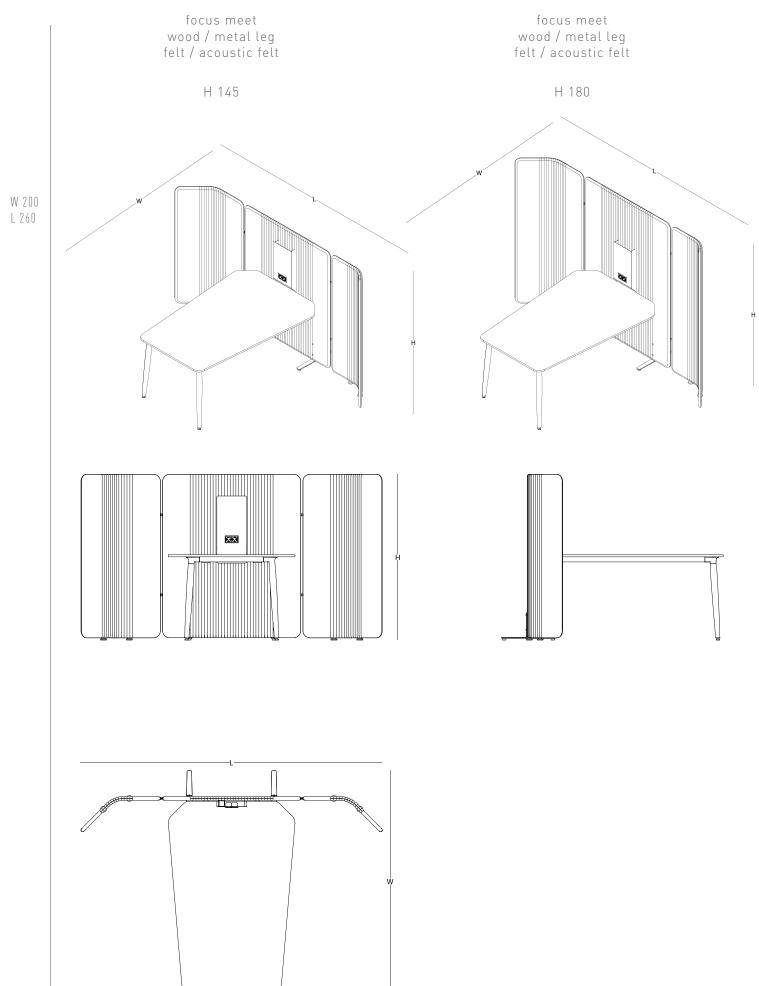

**Focus Meet**, creates semi-closed spaces in open office environments where employees can hold fast and dynamic meetings and exchange their ideas.

**Focus Flex;** increases concentration and employee productivity by preventing sound reflections in the office.

focus flex panels

focus meet - wooden leg

focus meet - metal leg

corner felt / acoustic felt

H 145

corner felt / acoustic felt H 180

corner felt / acoustic felt H 145

corner felt / acoustic felt H 180

W 47 L 122

W 47 L 82 corner panel felt / acoustic felt corner panel felt / acoustic felt

H 145

corner panel felt / acoustic felt corner panel felt / acoustic felt H 145

H 180

W 30 L 100

W 30 L 70

focus shelf focus shelf felt / acoustic felt H 145 felt / acoustic felt H 180 3 shelves W 62 L 140 3 shelves W 62 L 200