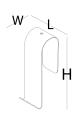

# size chart - accessories

metal hanger H 12,5 W 6,3 L 3,6

socket box H 45 W 6,5 L 26

# bold leather (magazine holder)