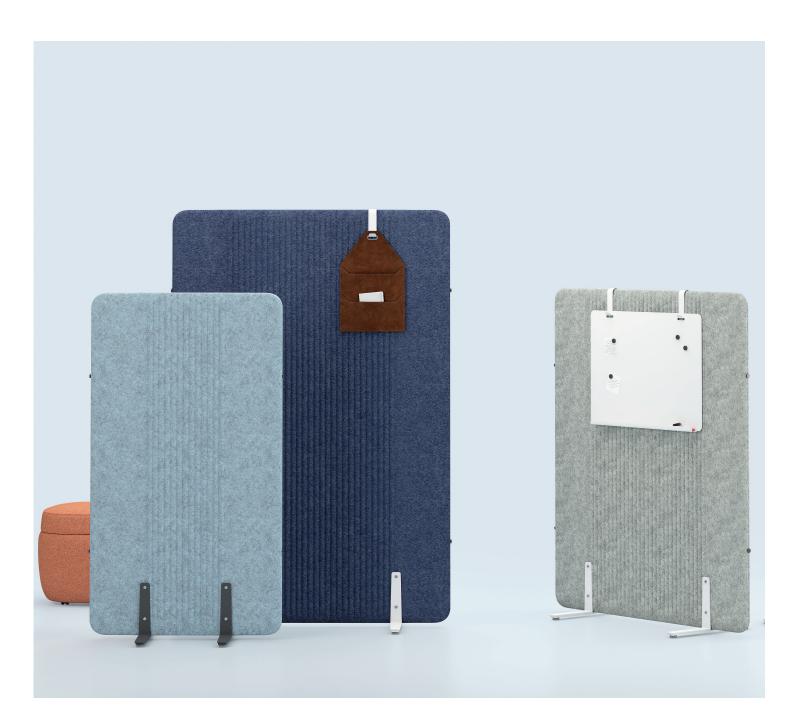

Magazine holder, white board and hanger accessories satisfy overall user / employee

Focus Shelf, besides being space divider and sound absorbing features, it can be used as an independent storage and display unit.

# product family \_\_\_\_\_

focus shelf - three shelves

focus shelf - four shelves

focus shelf - five shelves

focus accessories

writing board

magazine holder

hanger

corner felt / acoustic felt

H 145

corner felt / acoustic felt H 180

corner felt / acoustic felt H 145

corner felt / acoustic felt H 180

W 47 L 122

W 47 L 82 corner panel felt / acoustic felt corner panel felt / acoustic felt

H 145

corner panel felt / acoustic felt corner panel felt / acoustic felt H 145

H 180

W 30 L 100

W 30 L 70

focus shelf focus shelf felt / acoustic felt H 145 felt / acoustic felt H 180 3 shelves W 62 L 140 3 shelves W 62 L 200

focus shelf felt / acoustic felt

L 140

focus shelf felt / acoustic felt L 200

focus shelf felt / acoustic felt

L 145

focus shelf felt / acoustic felt L 200

5 shelves W 62 H 180

4 shelves W 62 H 145

# size chart - accessories

metal hanger H 12,5 W 6,3 L 3,6

socket box H 45 W 6,5 L 26