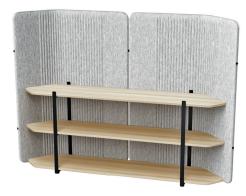

Magazine holder, white board and hanger accessories satisfy overall user / employee

Focus Shelf, besides being space divider and sound absorbing features, it can be used as an independent storage and display unit.

# product family \_\_\_\_\_

focus shelf - three shelves

focus shelf - four shelves

focus shelf - five shelves

focus accessories

writing board

magazine holder

hanger

H 145

corner panel felt / acoustic felt corner panel felt / acoustic felt H 145

H 180

W 30 L 100

W 30 L 70

focus shelf focus shelf felt / acoustic felt H 145 felt / acoustic felt H 180 3 shelves W 62 L 140 3 shelves W 62 L 200