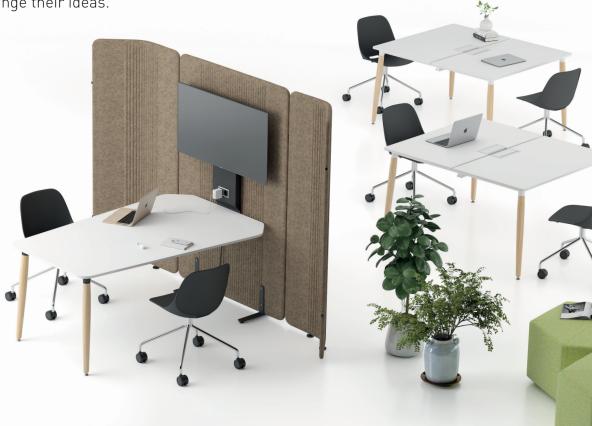

**Focus Meet**, creates semi-closed spaces in open office environments where employees can hold fast and dynamic meetings and exchange their ideas.

**Focus Flex;** increases concentration and employee productivity by preventing sound reflections in the office.

focus flex panels

focus meet - wooden leg

focus meet - metal leg