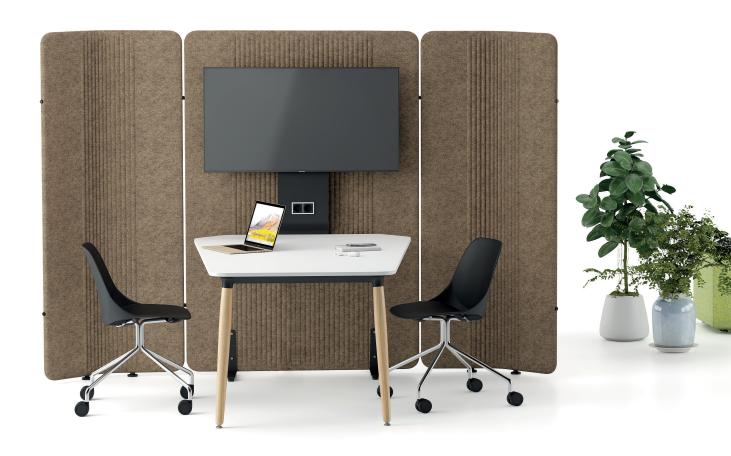

**Focus Meet**, creates semi-closed spaces in open office environments where employees can hold fast and dynamic meetings and exchange their ideas.

**Focus Flex;** increases concentration and employee productivity by preventing sound reflections in the office.

focus flex panels

focus meet - wooden leg

focus meet - metal leg