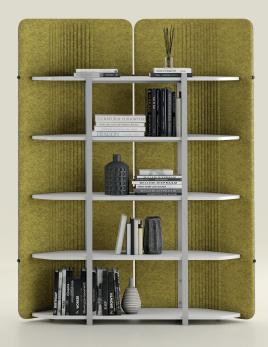

Magazine holder, white board and hanger accessories satisfy overall user / employee

Focus Shelf, besides being space divider and sound absorbing features, it can be used as an independent storage and display unit.

# product family \_\_\_\_\_

focus shelf - three shelves

focus shelf - four shelves

focus shelf - five shelves

focus accessories

writing board

magazine holder

hanger

H 145

corner panel felt / acoustic felt corner panel felt / acoustic felt H 145

H 180

W 30 L 100

W 30 L 70

focus shelf focus shelf felt / acoustic felt H 145 felt / acoustic felt H 180 3 shelves W 62 L 140 3 shelves W 62 L 200

focus shelf felt / acoustic felt

L 140

focus shelf felt / acoustic felt L 200

focus shelf felt / acoustic felt

L 145

focus shelf felt / acoustic felt L 200

5 shelves W 62 H 180

4 shelves W 62 H 145