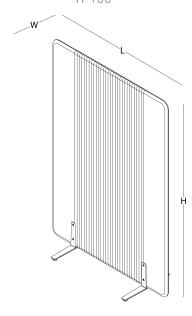

corner felt / acoustic felt

H 145

corner felt / acoustic felt H 180

corner felt / acoustic felt H 145

corner felt / acoustic felt H 180

W 47 L 122

W 47 L 82 corner panel felt / acoustic felt corner panel felt / acoustic felt

H 145

corner panel felt / acoustic felt corner panel felt / acoustic felt H 145

H 180

W 30 L 100

W 30 L 70

focus shelf focus shelf felt / acoustic felt H 145 felt / acoustic felt H 180 3 shelves W 62 L 140 3 shelves W 62 L 200