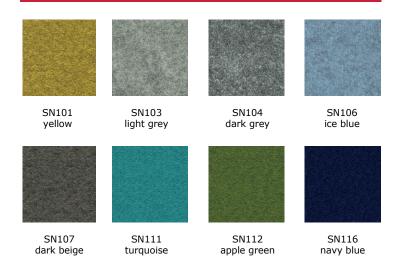

stic felt

H 145



corner felt / acoustic felt H 180



corner felt / acoustic felt H 145



corner felt / acoustic felt H 180



W 47 L 122

W 47 L 82 corner panel felt / acoustic felt corner panel felt / acoustic felt

H 145







corner panel felt / acoustic felt corner panel felt / acoustic felt H 145



H 180





W 30 L 100

W 30 L 70







focus shelf focus shelf felt / acoustic felt H 145 felt / acoustic felt H 180 3 shelves W 62 L 140 3 shelves W 62 L 200

focus shelf felt / acoustic felt

L 140

focus shelf felt / acoustic felt L 200



focus shelf felt / acoustic felt

L 145



focus shelf felt / acoustic felt L 200





5 shelves W 62 H 180

4 shelves W 62 H 145

# size chart - accessories

metal hanger H 12,5 W 6,3 L 3,6







socket box H 45 W 6,5 L 26







#### sonus



#### camira synergy



#### felt



# metal (leg, socket box, hanger)



### melamine (table top, shelf)



# wood (table leg)

# bold leather (magazine holder)