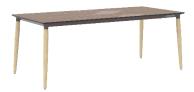

# table features \_\_\_\_\_

melamine

mdf

compact laminate

## table features

| LW  | 120* | 140 | 160 | 200   | 220   |
|-----|------|-----|-----|-------|-------|
| 70  | M/A* | M/A | M/A |       |       |
| 80  |      |     | M/A | M/A   |       |
| 100 |      |     |     | M/A/C | M/A/C |

- M melamine
- A mdf\*\*
- C compact laminate