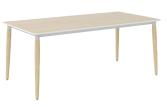

# table features \_\_\_\_\_

melamine

mdf

compact laminate

## table features

| LW  | 120* | 140 | 160 | 200   | 220   |
|-----|------|-----|-----|-------|-------|
| 70  | M/A* | M/A | M/A |       |       |
| 80  |      |     | M/A | M/A   |       |
| 100 |      |     |     | M/A/C | M/A/C |

- M melamine
- A mdf\*\*
- C compact laminate