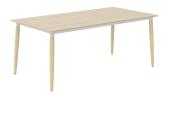

# desk four legged three legged two legged workstation

two tables

four tables

stroage

## table features

| LW  | 120* | 140 | 160 | 200   | 220   |
|-----|------|-----|-----|-------|-------|
| 70  | M/A* | M/A | M/A |       |       |
| 80  |      |     | M/A | M/A   |       |
| 100 |      |     |     | M/A/C | M/A/C |

- M melamine
- A mdf\*\*
- C compact laminate