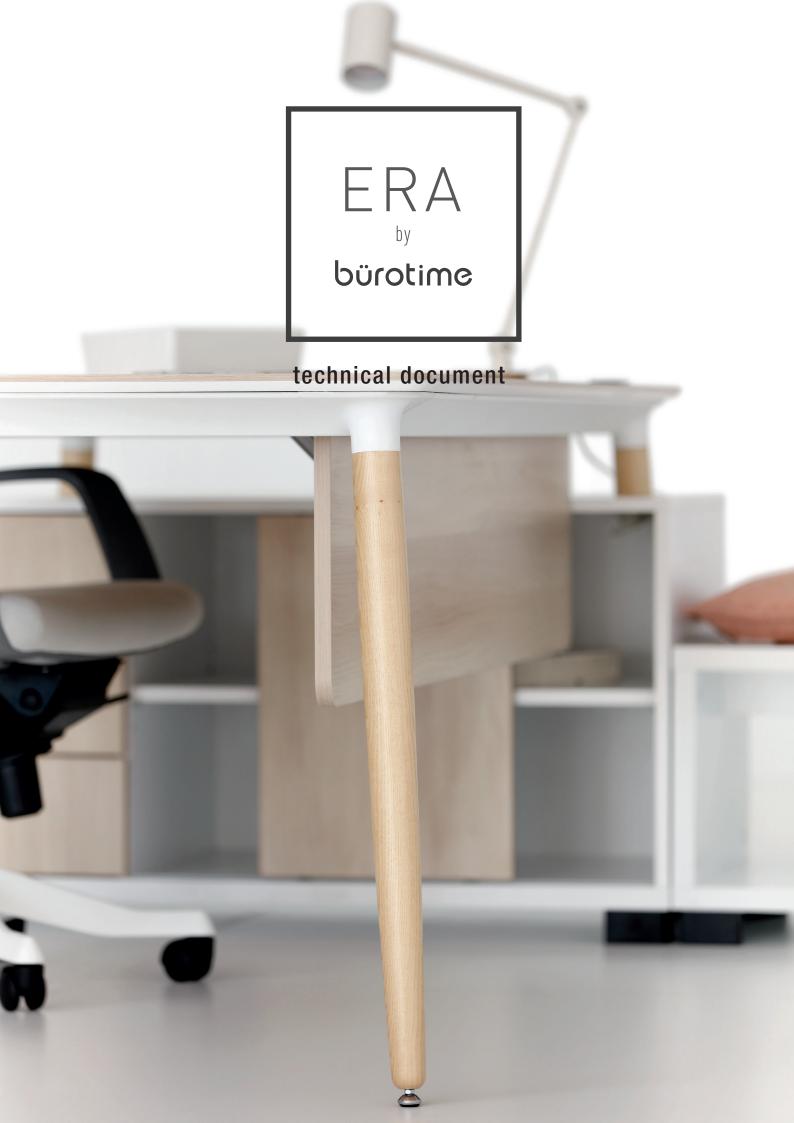

# Bürotime Design Team

"Offering user-specific solutions, Era product family perfectly blends the pre and post technology eras; and with its plain design that is based on technological details and functionality it allows for unique usage scenarios in workspaces."